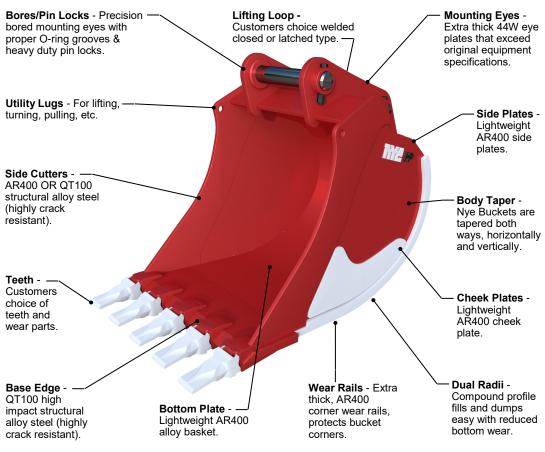

### **Nye HP Excavator Buckets:**

Specifically designed as a lightweight, high performance alternative to OEM buckets in any size and capacity.

Reduced weight means reduced fuel consumption and shorter cycle times.

Exceeds OEM strength specifications.

QT100 and AR400 heat-treated alloy steel cut from lighter gauge steel plate.

Available in both regular and long-lead "services bucket" patterns.

Excavator buckets also available in three other weight classes: GP, HD and UHD.

# Features and Specs

- Superior performance through reduced weight.
- Nye High Performance (HP) buckets are built with lightweight, high strength alloys, for high speed digging in light to moderate conditions.
- Customers choice of teeth and wear parts.
- Available for all quick coupler types.

### Many G.E.T. Options

### **QC Models Available**

#### **AR400 Wear Straps**

Scan for videos →

Nye Manufacturing Ltd.

3585 Mavis Rd. Mississauga, ON L5C 1T7 Canada

+1 905 897 2311 sales@nye.ca nye.ca

Nye is a proud family owned Canadian business; going strong for over 70 years