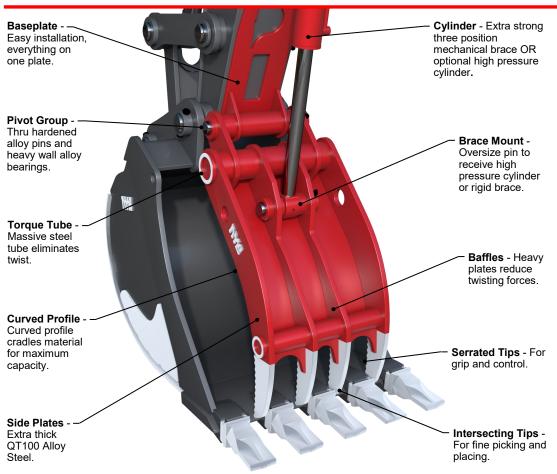

### Nye Weld-On Thumb:

Standard "Weld-On" Thumbs are supplied as a single unit that welds to the bottom plate of the excavator arm. This type of thumb is the simplest to install and the most common. The tips of the tines will be coincident with the bucket teeth at the normal operating position allowing the operator to pick up small items with the thumb.

BH2 The best there is, from the King of Heavy Duty!

**Features & Benefits** 

- QT100 Alloy steel tines.
- Heavy duty hydraulic cylinder.
- Hardened pins and alloy bushings throughout.
- Folds flat against the stick when not in use.
- Mechanical and multitined models available.