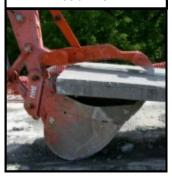

### Nye Weld-On Thumb:

Standard "Weld-On" Thumbs are supplied as a single unit that welds to the bottom plate of the excavator arm. This type of thumb is the simplest to install and the most common. The tips of the tines will be coincident with the bucket teeth at the normal operating position allowing the operator to pick up small items with the thumb.

BH2 The best there is, from the King of Heavy Duty!

**Features & Benefits** 

- QT100 Alloy steel tines.
- Heavy duty hydraulic cylinder.
- Hardened pins and alloy bushings throughout.
- Folds flat against the stick when not in use.
- Mechanical and multitined models available.