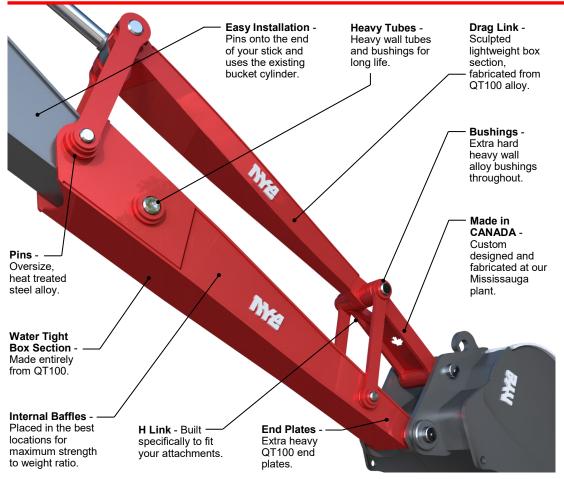

# **PL1 Parallel-Link Stick Extension**

120,000 psi Quenched and Tempered T1 structural steel plates, low hydrogen FCAW wire, hardened alloy pins and bushings throughout.

Parallel-link stick extension models excavators ranging from 8 to 100 tons.

## **Features and Specs**

- Designed for applications where extra digging depth and reach are required.
- 4' through 12' lengths available depending on size of machine.
- All excavator makes and models
- Easy to install and remove.
- Comes with everything needed, no welding, hoses or extra valves required.