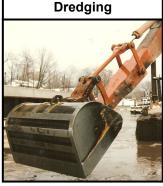

### **Nye PL1 Parallel Link Extension:**

Useful for deep excavating, demolition and dredging.

No cutting, welding or extra hydraulics required.

Parallel link extension's simply pin to the end of an excavator's OEM stick.