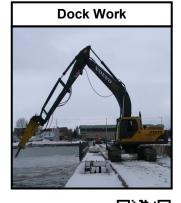

### **Nye PL1 Parallel Link Extension:**

Useful for deep excavating, demolition and dredging.

No cutting, welding or extra hydraulics required.

Parallel link extension's simply pin to the end of an excavator's OEM stick.