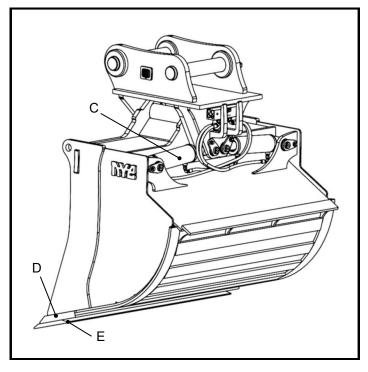

# **TL7 Specifications**

| CARRIER<br>[x1000lbs]   | MODEL | CAPACITY<br>(Heaped)      | WEIGHT        | WIDTH (A)   | PIN TO<br>POINT<br>(B) | WORKING<br>PRESSURE<br>(C) | BASE<br>EDGE<br>(D) | BOLT-ON<br>EDGE<br>(E) |
|-------------------------|-------|---------------------------|---------------|-------------|------------------------|----------------------------|---------------------|------------------------|
| 05 - 07 t<br>[11 - 15]  | 06TL7 | 0.2 [0.3yd <sup>3</sup> ] | 381 [840]     | 1,219 [48"] | 1,018 [40"]            | 172 [2,500psi]             | 1/2" X 4"           | 5/8" X 6 1/2"          |
| 07 - 11 t<br>[15 - 24]  | 09TL7 | 0.4 [0.5yd <sup>3</sup> ] | 572 [1,260]   | 1,219 [48"] | 1,071 [42"]            | 172 [2,500psi]             | 3/4" X 6"           | 1" X 10"               |
| 09 - 14 t<br>[20 - 31]  | 12TL7 | 0.6 [0.8yd <sup>3</sup> ] | 857 [1,890]   | 1,524 [60"] | 1,290 [51"]            | 207 [3,000psi]             | 1" X 8"             | 1" X 10"               |
| 16 - 24 t<br>[35 - 53]  | 20TL7 | 1.0 [1.4yd <sup>3</sup> ] | 1,429 [3,150] | 1,676 [66"] | 1,525 [60"]            | 241 [3,500psi]             | 1 1/4" X 12"        | 1" X 11"               |
| 26 - 38 t<br>[57 - 84]  | 30TL7 | 1.4 [1.9yd³]              | 2,166 [4,775] | 1,676 [66"] | 1,666 [66"]            | 241 [3,500psi]             | 1 3/4" X 12"        | 1" X 11"               |
| 35 - 50 t<br>[77 - 110] | 40TL7 | 2.3 [3yd <sup>3</sup> ]   | 3,180 [7,010] | 1,829 [72"] | 1,998 [79"]            | 241 [3,500psi]             | 2" X 15"            | 1 1/8" X 13"           |