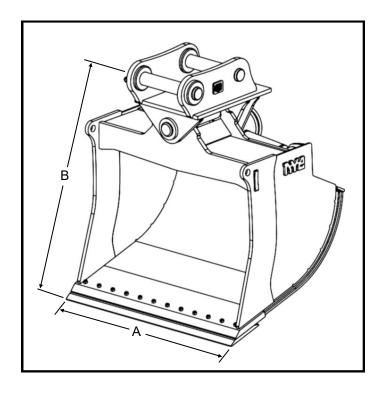

# **TL7 Specifications**

| CARRIER<br>[x1000lbs]   | MODEL | CAPACITY<br>(Heaped)      | WEIGHT        | WIDTH (A)   | PIN TO<br>POINT<br>(B) | WORKING<br>PRESSURE<br>(C) | BASE<br>EDGE<br>(D) | BOLT-ON<br>EDGE<br>(E) |
|-------------------------|-------|---------------------------|---------------|-------------|------------------------|----------------------------|---------------------|------------------------|
| 05 - 07 t<br>[11 - 15]  | 06TL7 | 0.2 [0.3yd <sup>3</sup> ] | 381 [840]     | 1,219 [48"] | 1,018 [40"]            | 172 [2,500psi]             | 1/2" X 4"           | 5/8" X 6 1/2"          |
| 07 - 11 t<br>[15 - 24]  | 09TL7 | 0.4 [0.5yd <sup>3</sup> ] | 572 [1,260]   | 1,219 [48"] | 1,071 [42"]            | 172 [2,500psi]             | 3/4" X 6"           | 1" X 10"               |
| 09 - 14 t<br>[20 - 31]  | 12TL7 | 0.6 [0.8yd <sup>3</sup> ] | 857 [1,890]   | 1,524 [60"] | 1,290 [51"]            | 207 [3,000psi]             | 1" X 8"             | 1" X 10"               |
| 16 - 24 t<br>[35 - 53]  | 20TL7 | 1.0 [1.4yd <sup>3</sup> ] | 1,429 [3,150] | 1,676 [66"] | 1,525 [60"]            | 241 [3,500psi]             | 1 1/4" X 12"        | 1" X 11"               |
| 26 - 38 t<br>[57 - 84]  | 30TL7 | 1.4 [1.9yd³]              | 2,166 [4,775] | 1,676 [66"] | 1,666 [66"]            | 241 [3,500psi]             | 1 3/4" X 12"        | 1" X 11"               |
| 35 - 50 t<br>[77 - 110] | 40TL7 | 2.3 [3yd <sup>3</sup> ]   | 3,180 [7,010] | 1,829 [72"] | 1,998 [79"]            | 241 [3,500psi]             | 2" X 15"            | 1 1/8" X 13"           |