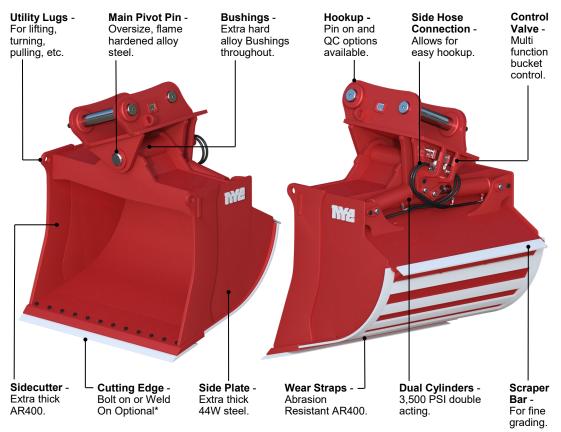

## Nye TL7 Tilt Bucket:

Our latest designs now feature a super strong one-piece T1 front beam and heavyduty double acting hydraulic cylinders mounted low on the back where they belong, not the top or inside a compartment.

Most models come with bolt-on edges and feature a new on board hydraulic control valve that provides load holding/relieving, speed control, side hose hookup and hose management functions.

Nye tilt buckets have a 90° tilt range,  $45^{\circ}$  left and  $45^{\circ}$  right.

## **Hydraulics**

Control valve features:

- Load holding (bucket stays put).
- Pressure relief (prevents cylinder damage).
- Speed control (prevents slamming).
- Hose management (multiple configurations left, right or one on each side).