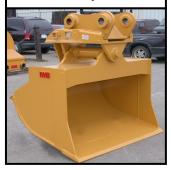

# **TL7 Tilt Bucket**

## Nye TL7 Tilt Bucket:

Our latest designs now feature a super strong one-piece T1 front beam and heavyduty double acting hydraulic cylinders mounted low on the back where they belong, not the top or inside a compartment.