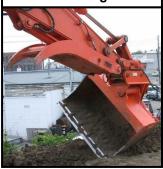

nted low on the back where they belong, not the top or inside a compartment.

Most models come with bolt-on edges and feature a new on board hydraulic control valve that provides load holding/relieving, speed control, side hose hookup and hose management functions.

Nye tilt buckets have a 90° tilt range,  $45^{\circ}$  left and  $45^{\circ}$  right.

Nye tilt buckets are easy to install, safe, silent to operate and are available in quick coupler and pin grabber versions.

For more information call us at 905 897 2311 or click: **nye.ca**.

## **Hydraulics**

Control valve features:

- Load holding (bucket stays put).
- Pressure relief (prevents cylinder damage).
- Speed control (prevents slamming).
- Hose management (multiple configurations left, right or one on each side).

#### Grading



### **Multi Function Valve**



### **QC** Compatible



Scan for videos -





Nye Manufacturing Ltd.

3585 Mavis Rd. Mississauga, ON L5C 1T7 Canada +1 905 897 2311

sales@nye.ca nye.ca



Nye is a proud family owned Canadian business; going strong for over 70 years



# **TL7 Specifications**



| CARRIER<br>[x1000lbs]   | MODEL | CAPACITY<br>(Heaped)      | WEIGHT        | WIDTH (A)   | PIN TO<br>POINT<br>(B) | WORKING<br>PRESSURE<br>(C) | BASE<br>EDGE<br>(D) | BOLT-ON<br>EDGE<br>(E) |
|-------------------------|-------|---------------------------|---------------|-------------|------------------------|----------------------------|---------------------|------------------------|
| 05 - 07 t<br>[11 - 15]  | 06TL7 | 0.2 [0.3yd <sup>3</sup> ] | 381 [840]     | 1,219 [48"] | 1,018 [40"]