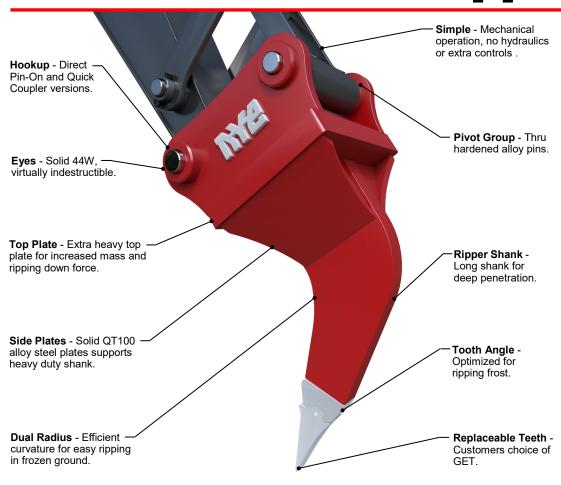

# **Nye Frost Ripper:**

Nye has a wealth of experience with custom Rippers of all types for all applications. We specialize in heavy duty rippers that weigh more and rip better than standard duty rippers due to the increased down force provided by the extra weight. Our virtually unbreakable Rippers are available in custom shank lengths and various tooth configurations to suit the customers' needs and preferences. Shank length and tooth angle optimized for ripping frozen ground.

Nye rippers are built with extra heavy solid steel frames for increased down force. Nye's extremely tough frost rippers are available for all machine makes and models.

Mechanical rippers are easy to install, safe, silent to operate and available in Quick Coupler and Pin Grabber compatible versions.

#### Features & Benefits

- Designed and built to handle severe frost and frozen ground.
- Extra heavy top plate for increased ripping down force
- Customer's choice of tooth and wear shrouds.
- Customer's choice of shank length.
- Extremely tough and robust construction!